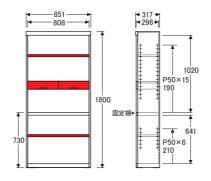

#### No.8600書棚A〔W85〕

【棚板】W807×D275〈2枚〉【棚板厚】21 【引出付棚板】W807×D275×H101〈1枚〉 【引出内寸】W340×D238×H53〈2杯〉