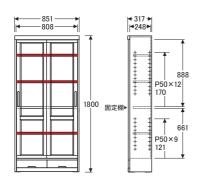

#### No.8600書棚A〔W85〕

【棚板】W807×D275〈2枚〉【棚板厚】21 【引出付棚板】W807×D275×H101〈1枚〉 【引出内寸】W340×D238×H53〈2杯〉