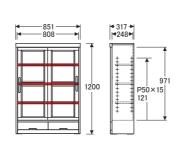

#### No.8600書棚A〔W85〕

【棚板】W807×D275〈2枚〉【棚板厚】21 【引出付棚板】W807×D275×H101〈1枚〉 【引出内寸】W340×D238×H53〈2杯〉