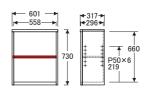

# No.8600

# 書棚

※図面 \_\_\_\_\_ 色…棚板可動部分



#### No.8600書棚A〔W60〕

【棚板】W557×D275〈2枚〉【棚板厚】21 【引出付棚板】W557×D275×H101〈1枚〉 【引出内寸】W215×D238×H53〈2杯〉



#### No.8600書棚A〔W85〕

【棚板】W807×D275〈2枚〉【棚板厚】21 【引出付棚板】W807×D275×H101〈1枚〉 【引出内寸】W340×D238×H53〈2杯〉



#### No.8600書棚A〔W105〕

【棚板】W493×D270〈4枚〉【棚板厚】21 【引出付棚板】W493×D249×H101〈2枚〉 【引出内寸】W413×D212×H53〈2杯〉



# No.8600書棚B〔W60〕

【棚板】W557×D275〈1枚〉【棚板厚】21 【引出付棚板】W557×D275×H101〈1枚〉 【引出内寸】W215×D238×H53〈2杯〉



# No.8600書棚B〔W85〕

【棚板】W807×D275〈1枚〉【棚板厚】21 【引出付棚板】W807×D275×H101〈1枚〉 【引出内寸】W340×D238×H53〈2杯〉



# No.8600書棚C〔W60〕

【棚板】W557×D275〈1枚〉【棚板厚】21



### No.8600書棚G〔W85〕

【棚板】W807×D235〈3枚〉【棚板厚】21 【引出内寸】W365×D240×H83〈2杯〉



### No.8600書棚H〔W85〕

【棚板】W807×D235〈3枚〉【棚板厚】21 【引出内寸】W365×D240×H83〈2杯〉



## No.8600書棚S (W85)

[棚板] [右] W255×D354〈2枚〉 [左・中] W255×D188〈8枚〉 [スライドBOX] W225×D157〈4枚〉 [棚板厚] 15 [引出内寸] W365×D323×H83〈2杯〉