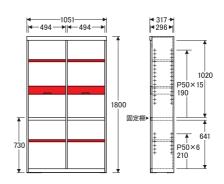

#### No.8600書棚A〔W105〕

【棚板】W493×D270〈4枚〉【棚板厚】21 【引出付棚板】W493×D249×H101〈2枚〉 【引出内寸】W413×D212×H53〈2杯〉