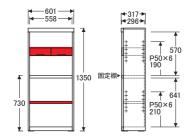

# No.8600書棚B〔W60〕

【棚板】W557×D275〈1枚〉【棚板厚】21 【引出付棚板】W557×D275×H101〈1枚〉 【引出内寸】W215×D238×H53〈2杯〉

# No.8600書棚B〔W85〕

【棚板】W807×D275〈1枚〉【棚板厚】21 【引出付棚板】W807×D275×H101〈1枚〉 【引出内寸】W340×D238×H53〈2杯〉