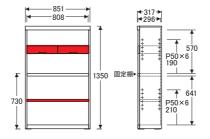

#### No.8600書棚A〔W85〕

【棚板】W807×D275〈2枚〉【棚板厚】21 【引出付棚板】W807×D275×H101〈1枚〉 【引出内寸】W340×D238×H53〈2杯〉

# No.8600書棚B〔W85〕

【棚板】W807×D275〈1枚〉【棚板厚】21 【引出付棚板】W807×D275×H101〈1枚〉 【引出内寸】W340×D238×H53〈2杯〉