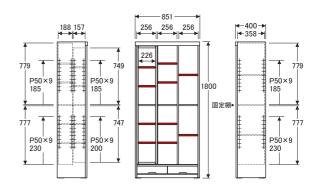

#### No.8600書棚A〔W105〕

【棚板】W493×D270〈4枚〉【棚板厚】21 【引出付棚板】W493×D249×H101〈2枚〉 【引出内寸】W413×D212×H53〈2杯〉