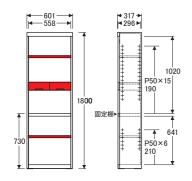

#### No.8600書棚A〔W60〕

【棚板】W557×D275〈2枚〉【棚板厚】21 【引出付棚板】W557×D275×H101〈1枚〉 【引出内寸】W215×D238×H53〈2杯〉

#### No.8600書棚A〔W85〕

【棚板】W807×D275〈2枚〉【棚板厚】21 【引出付棚板】W807×D275×H101〈1枚〉 【引出内寸】W340×D238×H53〈2杯〉