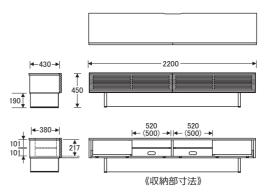

# No.6450

# TVボード [高さ35cm]

### ()数値は有効寸法です。



# No.6450TVボード (W160H35)

【棚板】W439×D275〈2枚〉 【棚板厚】15 【引出内寸】W224×D300×H130〈2杯〉

## ( ) 数値は有効寸法です。



# No.6450TVボード (W200H35)

【棚板】W469×D275〈2枚〉 【棚板厚】15 【引出内寸】W394×D300×H130〈2杯〉

### ()数値は有効寸法です。



# No.6450TVボード (W180H35)

【棚板】W439×D275〈2枚〉 【棚板厚】15 【引出内寸】W324×D300×H130〈2杯〉

## ()数値は有効寸法です。



# No.6450TVボード (W220H35)

【棚板】W519×D275〈2枚〉 【棚板厚】15 【引出内寸】W444×D300×H130〈2杯〉

# No.6450

# TVボード [高さ45cm]

### ()数値は有効寸法です。



### No.6450TVボード (W160H45)

【棚板】W439×D275〈2枚〉 【棚板厚】15 【引出内寸】W224×D300×H130〈2杯〉

# ()数値は有効寸法です。



# No.6450TVボード (W200H45)

【棚板】W469×D275〈2枚〉 【棚板厚】15 【引出内寸】W394×D300×H130〈2杯〉

### ()数値は有効寸法です。



### No.6450TVボード (W180H45)

【棚板】W439×D275〈2枚〉 【棚板厚】15 【引出内寸】W324×D300×H130〈2杯〉

# ()数値は有効寸法です。



# No.6450TVボード (W220H45)

【棚板】W519×D275〈2枚〉 【棚板厚】15 【引出内寸】W444×D300×H130〈2杯〉