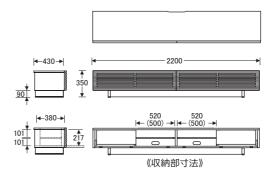

## ()数値は有効寸法です。

# No.6450TVボード (W220H35)

【棚板】W519×D275〈2枚〉 【棚板厚】15 【引出内寸】W444×D300×H130〈2杯〉