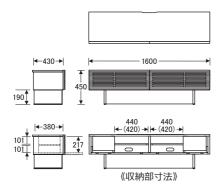

### No.6450TVボード (W160H45)

【棚板】W439×D275〈2枚〉 【棚板厚】15 【引出内寸】W224×D300×H130〈2杯〉

# ()数値は有効寸法です。