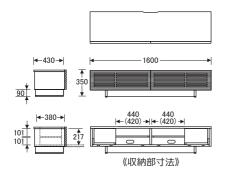

### ()数値は有効寸法です。

# No.6450TVボード (W160H35)

【棚板】W439×D275〈2枚〉 【棚板厚】15 【引出内寸】W224×D300×H130〈2杯〉