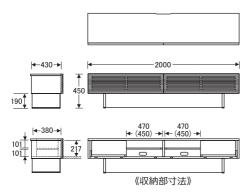

# No.6450

# TVボード [高さ35cm]

### ()数値は有効寸法です。



# No.6450TVボード (W160H35)

【棚板】W439×D275〈2枚〉 【棚板厚】15 【引出内寸】W224×D300×H130〈2杯〉

## ( ) 数値は有効寸法です。



# No.6450TVボード (W200H35)

【棚板】W469×D275〈2枚〉 【棚板厚】15 【引出内寸】W394×D300×H130〈2杯〉

### ()数値は有効寸法です。



# No.6450TVボード (W180H35)

【棚板】W439×D275〈2枚〉 【棚板厚】15 【引出内寸】W324×D300×H130〈2杯〉

## ()数値は有効寸法です。



# No.6450TVボード (W220H35)

【棚板】W519×D275〈2枚〉 【棚板厚】15 【引出内寸】W444×D300×H130〈2杯〉

# No.6450

# TVボード [高さ45cm]

### ()数値は有効寸法です。



### No.6450TVボード (W160H45)

【棚板】W439×D275〈2枚〉 【棚板厚】15 【引出内寸】W224×D300×H130〈2杯〉

# ()数値は有効寸法です。



# No.6450TVボード (W200H45)

【棚板】W469×D275〈2枚〉 【棚板厚】15 【引出内寸】W394×D300×H130〈2杯〉

### ()数値は有効寸法です。



### No.6450TVボード (W180H45)

【棚板】W439×D275〈2枚〉 【棚板厚】15 【引出内寸】W324×D300×H130〈2杯〉

# ()数値は有効寸法です。



# No.6450TVボード (W220H45)

【棚板】W519×D275〈2枚〉 【棚板厚】15 【引出内寸】W444×D300×H130〈2杯〉