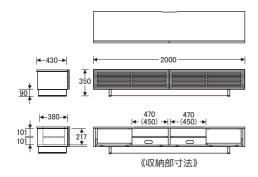

## ( ) 数値は有効寸法です。

# No.6450TVボード (W200H35)

【棚板】W469×D275〈2枚〉 【棚板厚】15 【引出内寸】W394×D300×H130〈2杯〉