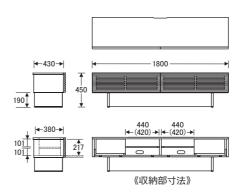

### No.6450TVボード (W180H45)

【棚板】W439×D275〈2枚〉 【棚板厚】15 【引出内寸】W324×D300×H130〈2杯〉

# ()数値は有効寸法です。