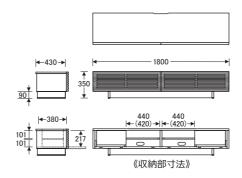

### ()数値は有効寸法です。

# No.6450TVボード (W180H35)

【棚板】W439×D275〈2枚〉 【棚板厚】15 【引出内寸】W324×D300×H130〈2杯〉