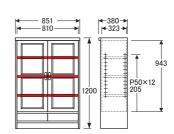

## 書棚

※図面 \_\_\_\_\_ 色…棚板可動部分

No.3600書棚A〔W65〕

【棚板】W609×D330〈2枚〉【棚板厚】21 【引出付き棚板】W609×D330×H123〈1枚〉 【引出内寸】W241×D272×H70〈2杯〉

No.3600書棚A〔W85〕

【棚板】W809×D330〈2枚〉【棚板厚】21 【引出付き棚板】W809×D330×H123〈1枚〉 【引出内寸】W341×D272×H70〈2杯〉

No.3600書棚A〔W85H〕

【棚板】W809×D330〈2枚〉【棚板厚】21 【引出付き棚板】W809×D330×H123〈1枚〉 【引出内寸】W341×D272×H70〈2杯〉

No.3600書棚A〔W105〕

【棚板】W494×D310〈左2枚・右2枚〉【棚板厚】21 【引出付き棚板】W494×D310×H123〈左1枚・右1枚〉 【引出内寸】W414×D252×H70〈左1杯・右1杯〉

No.3600書棚B〔W85〕