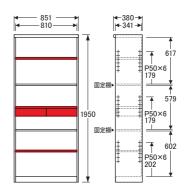

【棚板】W809×D330〈1枚〉【棚板厚】21 【引出付き棚板】W809×D330×H123〈1枚〉 【引出内寸】W341×D272×H70〈2杯〉

No.3600書棚C〔W85〕

【棚板】W809×D330〈1枚〉【棚板厚】21 【引出付き棚板】W809×D330×H123〈1枚〉 【引出内寸】W341×D272×H70〈2杯〉

No.3600書棚D〔W85〕

【棚板】W809×D330〈3枚〉【棚板厚】21 【引出内寸】W366×D272×H75〈4杯〉