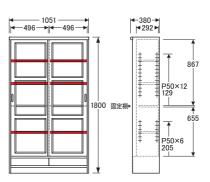

No.3600書棚A〔W85H〕

【棚板】W809×D330〈2枚〉【棚板厚】21 【引出付き棚板】W809×D330×H123〈1枚〉 【引出内寸】W341×D272×H70〈2杯〉

No.3600書棚A〔W105〕

【棚板】W494×D310〈左2枚・右2枚〉【棚板厚】21 【引出付き棚板】W494×D310×H123〈左1枚・右1枚〉 【引出内寸】W414×D252×H70〈左1杯・右1杯〉

No.3600書棚B〔W85〕