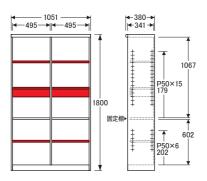

No.3600書棚A〔W85H〕

【棚板】W809×D330〈2枚〉【棚板厚】21 【引出付き棚板】W809×D330×H123〈1枚〉 【引出内寸】W341×D272×H70〈2杯〉

No.3600書棚A〔W105〕

【棚板】W494×D310〈左2枚・右2枚〉【棚板厚】21 【引出付き棚板】W494×D310×H123〈左1枚・右1枚〉 【引出内寸】W414×D252×H70〈左1杯・右1杯〉

No.3600書棚B〔W85〕