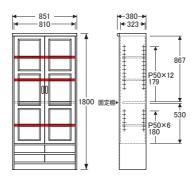

## 書棚

※図面 ● 色…棚板可動部分

No.3600書棚G〔W85〕

【棚板】 W809×D260〈3枚〉 【棚板厚】 21 【引出内寸】 W366×D272×H75〈2杯〉

No.3600書棚G〔W85H〕

【棚板】 W809×D260〈4枚〉【棚板厚】 21 【引出内寸】 W366×D272×H75〈2杯〉

No.3600書棚G〔W105〕

【棚板】W495×D260〈左3枚·右3枚〉【棚板厚】21 【引出内寸】W466×D272×H75〈2杯〉

No.3600書棚H〔W85〕

【棚板】W809×D260〈3枚〉【棚板厚】21 【引出内寸】W366×D272×H75〈2杯〉