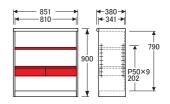

【棚板】W809×D330〈1枚〉【棚板厚】21 【引出付き棚板】W809×D330×H123〈1枚〉 【引出内寸】W341×D272×H70〈2杯〉

No.3600書棚C〔W85〕

【棚板】W809×D330〈1枚〉【棚板厚】21 【引出付き棚板】W809×D330×H123〈1枚〉 【引出内寸】W341×D272×H70〈2杯〉

No.3600書棚D〔W85〕

【棚板】W809×D330〈3枚〉【棚板厚】21 【引出内寸】W366×D272×H75〈4杯〉