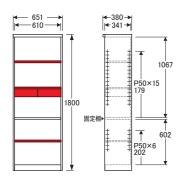

## 書棚

※図面 \_\_\_\_\_ 色…棚板可動部分

No.3600書棚A〔W65〕

【棚板】W609×D330〈2枚〉【棚板厚】21 【引出付き棚板】W609×D330×H123〈1枚〉 【引出内寸】W241×D272×H70〈2杯〉

No.3600書棚A〔W85〕

【棚板】W809×D330〈2枚〉【棚板厚】21 【引出付き棚板】W809×D330×H123〈1枚〉 【引出内寸】W341×D272×H70〈2杯〉