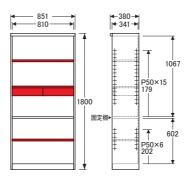

## 書棚

※図面 \_\_\_\_\_ 色…棚板可動部分

No.3600書棚A〔W65〕

【棚板】W609×D330〈2枚〉【棚板厚】21 【引出付き棚板】W609×D330×H123〈1枚〉 【引出内寸】W241×D272×H70〈2杯〉

No.3600書棚A〔W85〕

【棚板】W809×D330〈2枚〉【棚板厚】21 【引出付き棚板】W809×D330×H123〈1枚〉 【引出内寸】W341×D272×H70〈2杯〉

No.3600書棚A〔W85H〕

【棚板】W809×D330〈2枚〉【棚板厚】21 【引出付き棚板】W809×D330×H123〈1枚〉 【引出内寸】W341×D272×H70〈2杯〉

No.3600書棚A〔W105〕

【棚板】W494×D310〈左2枚・右2枚〉【棚板厚】21 【引出付き棚板】W494×D310×H123〈左1枚・右1枚〉 【引出内寸】W414×D252×H70〈左1杯・右1杯〉

No.3600書棚B〔W85〕