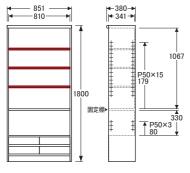

【棚板】W809×D330〈1枚〉【棚板厚】21 【引出付き棚板】W809×D330×H123〈1枚〉 【引出内寸】W341×D272×H70〈2杯〉

No.3600書棚C〔W85〕

【棚板】W809×D330〈1枚〉【棚板厚】21 【引出付き棚板】W809×D330×H123〈1枚〉 【引出内寸】W341×D272×H70〈2杯〉

No.3600書棚D〔W85〕

【棚板】W809×D330〈3枚〉【棚板厚】21 【引出内寸】W366×D272×H75〈4杯〉

No.3600書棚E〔W85〕

【棚板】W809×D300〈3枚〉【棚板厚】21 【引出内寸】W366×D272×H75〈4杯〉

No.3600書棚F〔W85〕

【棚板】W809×D300〈3枚〉【棚板厚】21 【引出内寸】W366×D272×H75〈2杯〉