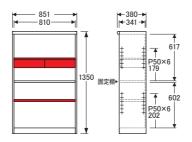

## 書棚

※図面 \_\_\_\_\_ 色…棚板可動部分

No.3600書棚A〔W65〕

【棚板】W609×D330〈2枚〉【棚板厚】21 【引出付き棚板】W609×D330×H123〈1枚〉 【引出内寸】W241×D272×H70〈2杯〉

No.3600書棚A〔W85〕

【棚板】W809×D330〈2枚〉【棚板厚】21 【引出付き棚板】W809×D330×H123〈1枚〉 【引出内寸】W341×D272×H70〈2杯〉

No.3600書棚A〔W85H〕

【棚板】W809×D330〈2枚〉【棚板厚】21 【引出付き棚板】W809×D330×H123〈1枚〉 【引出内寸】W341×D272×H70〈2杯〉

No.3600書棚A〔W105〕

【棚板】W494×D310〈左2枚・右2枚〉【棚板厚】21 【引出付き棚板】W494×D310×H123〈左1枚・右1枚〉 【引出内寸】W414×D252×H70〈左1杯・右1杯〉

No.3600書棚B〔W85〕