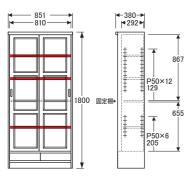

【棚板】W809×D330〈1枚〉【棚板厚】21 【引出付き棚板】W809×D330×H123〈1枚〉 【引出内寸】W341×D272×H70〈2杯〉

No.3600書棚C〔W85〕

【棚板】W809×D330〈1枚〉【棚板厚】21 【引出付き棚板】W809×D330×H123〈1枚〉 【引出内寸】W341×D272×H70〈2杯〉

No.3600書棚D〔W85〕

【棚板】W809×D330〈3枚〉【棚板厚】21 【引出内寸】W366×D272×H75〈4杯〉