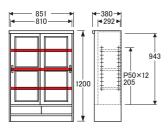

No.3600書棚A〔W85H〕

【棚板】W809×D330〈2枚〉【棚板厚】21 【引出付き棚板】W809×D330×H123〈1枚〉 【引出内寸】W341×D272×H70〈2杯〉

No.3600書棚A〔W105〕

【棚板】W494×D310〈左2枚・右2枚〉【棚板厚】21 【引出付き棚板】W494×D310×H123〈左1枚・右1枚〉 【引出内寸】W414×D252×H70〈左1杯・右1杯〉

No.3600書棚B〔W85〕

【棚板】W809×D330〈1枚〉【棚板厚】21 【引出付き棚板】W809×D330×H123〈1枚〉 【引出内寸】W341×D272×H70〈2杯〉

No.3600書棚C〔W85〕

【棚板】W809×D330〈1枚〉【棚板厚】21 【引出付き棚板】W809×D330×H123〈1枚〉 【引出内寸】W341×D272×H70〈2杯〉

No.3600書棚D〔W85〕

【棚板】W809×D330〈3枚〉【棚板厚】21 【引出内寸】W366×D272×H75〈4杯〉