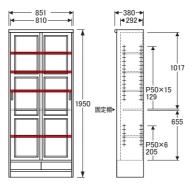

No.3600書棚E〔W85〕

【棚板】W809×D300〈3枚〉【棚板厚】21 【引出内寸】W366×D272×H75〈4杯〉

No.3600書棚F〔W85〕

【棚板】W809×D300〈3枚〉【棚板厚】21 【引出内寸】W366×D272×H75〈2杯〉