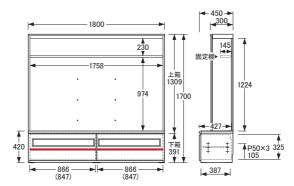

### ()数値は有効寸法です。

### No.5100TVボード (W180H170)

【下棚板】W865×D320〈2枚〉【棚板厚】20 【中天板積載可能重量】80kg 【設置可能TVサイズ】77Vまで

※対応サイズは一部TVを除く ※ご購入の際は必ずTV本体寸法をご確認ください