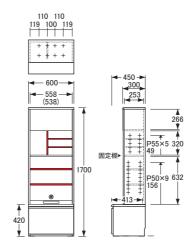

#### ()数値は有効寸法です。

# No.5100オープン (W60H170)

### 【仕切板

[小] W519×D235〈2枚〉【仕切板厚】15 [大] W319×D240〈1枚〉【仕切板厚】18 【棚板】W557×D230〈2枚〉【棚板厚】20 【引出内寸】※仕切板を取り外した状態 [小] W522×D320×H54〈1杯〉 [大] W502×D360×H210〈1杯〉