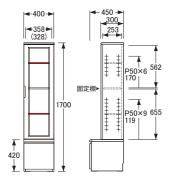

## ()数値は有効寸法です。

# No.5100ガラス開戸 (W40H170)

【棚板】W357×D225〈2枚〉【棚板厚】15 【引出内寸】※仕切板を取り外した状態 [小] W322×D320×H54〈1杯〉 [大] W302×D360×H210〈1杯〉

※左右お好みの開閉方向に扉を付けかえることが可能です。