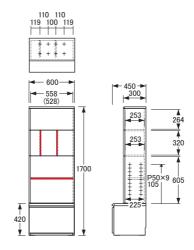

# No.5100板開戸 (W60H170)

【仕切板】W319×D235〈2枚〉【仕切板厚】15 【棚板】W557×D215〈1枚〉【棚板厚】20 【引出内寸】※仕切板を取り外した状態 [小] W522×D320×H54〈1杯〉 [大] W502×D360×H210〈1杯〉

※左右お好みの開閉方向に扉を付けかえることが可能です。