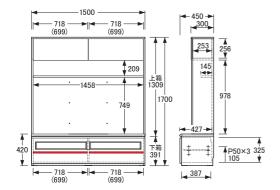

# システムボード [高さ170cm]

※図面 \_\_\_\_\_\_色…棚板可動部分

#### ()数値は有効寸法です。

### No.5100TVボード (W150H170)

【上箱棚板】W1457×D145〈1枚〉【棚板厚】20 【下箱棚板】W717×D345〈2枚〉【棚板厚】15 【中天板積載可能重量】80kg 【設置可能TVサイズ】55Vまで

※対応サイズは一部TVを除く

※ご購入の際は必ずTV本体寸法をご確認ください