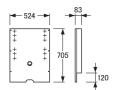

# No.5100TV取付板

【耐荷重】50kg 【取付可能TVサイズ】32~55V

※36V以下のテレビを取り付ける場合、金具が見えてしまう場合があります。

※対応サイズは一部TVを除く

# ()数値は有効寸法です。