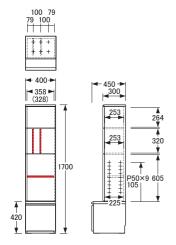

# No.5100ガラス開戸 (W40H170)

【棚板】W357×D225〈2枚〉【棚板厚】15 【引出内寸】※仕切板を取り外した状態 [小] W322×D320×H54〈1杯〉 [大] W302×D360×H210〈1杯〉

※左右お好みの開閉方向に扉を付けかえることが可能です。

### ()数値は有効寸法です。