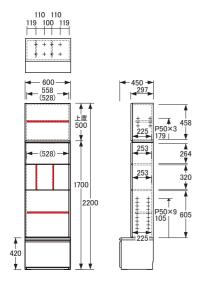

15 [大] W319×D240〈1枚〉[仕切板厚] 18 [棚板] W557×D230〈2枚〉[棚板厚] 20 [引出内寸] ※仕切板を取り外した状態 [小] W522×D320×H54〈1杯〉 [大] W502×D360×H210〈1杯〉

### ()数値は有効寸法です。



# No.5100板開戸〔W40H220·左〕

【上置棚板】W357×D215〈1枚〉【棚板厚】20 【仕切板】W319×D235〈2枚〉【仕切板厚】15 【棚板】W357×D215〈1枚〉【棚板厚】20 【引出内寸】※仕切板を取り外した状態 【小】W322×D320×H54〈1杯〉 【大】W302×D360×H210〈1杯〉

#### ()数値は有効寸法です。



#### No.5100オープン (W60H220・右)

【上置棚板】W557×D215〈1枚〉【棚板厚】20【仕扣板】

[小] W319×D235〈2枚〉[仕切板厚] 15 [六] W319×D240〈1枚〉[仕切板厚] 18 [棚板] W557×D230〈2枚〉[棚板厚] 20 [引出内寸] ※仕切板を取り外した状態 [小] W522×D320×H54〈1杯〉 [大] W502×D360×H210〈1杯〉

()数値は有効寸法です。



# No.5100板開戸〔W40H220·右〕

【上置棚板】W357×D215〈1枚〉【棚板厚】20 【仕切板】W319×D235〈2枚〉【仕切板厚】15 【棚板】W357×D215〈1枚〉【棚板厚】20 【引出内寸】※仕切板を取り外した状態 【小】W322×D320×H54〈1杯〉 【大】W302×D360×H210〈1杯〉

# No.5100

# システムボード [高さ220cm]

※図面 \_\_\_\_\_色…棚板可動部分

#### ()数値は有効寸法です。



### No.5100板開戸〔W60H220·左〕

【上置棚板】W557×D215〈1枚〉【棚板厚】20 【仕切板】W319×D235〈2枚〉【仕切板厚】15 【棚板】W557×D215〈1枚〉【棚板厚】20 【引出内寸】※仕切板を取り外した状態 [小】W522×D320×H54〈1杯〉 [大】W502×D360×H210〈1杯〉



### No.5100TV取付板

【耐荷重】50kg 【取付可能TVサイズ】32~55V

%36V以下のテレビを取り付ける場合、金具が見えてしまう場合があります。 %対応サイズは一部 T V を除く

#### ()数値は有効寸法です。



### No.5100板開戸〔W60H220·右〕

【上置棚板】W557×D215〈1枚〉【棚板厚】20 【仕切板】W319×D235〈2枚〉【仕切板厚】15 【棚板】W557×D215〈1枚〉【棚板厚】20 【引出内寸】※仕切板を取り外した状態 【小】W522×D320×H54〈1杯〉 [大】W502×D360×H210〈1杯〉