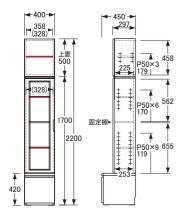

# ()数値は有効寸法です。

### No.5100ガラス開戸 (W40H220・左)

[上置棚板] W357×D215〈1枚〉【棚板厚] 20 【棚板] W357×D225〈2枚〉【棚板厚] 15 [引出内寸] ※仕切板を取り外した状態 [小] W322×D320×H54〈1杯〉 [大] W302×D360×H210〈1杯〉