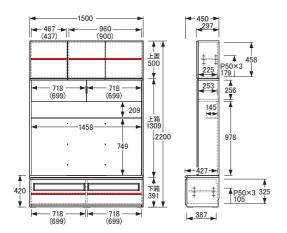

#### ()数値は有効寸法です。

#### No.5100TVボード (W150H220)

#### 【上置棚板】

[小] W466×D215〈1枚〉【棚板厚】20

[大] W959×D215〈1枚〉【棚板厚】21

【上箱棚板】W1457×D145〈1枚〉【棚板厚】20

【下箱棚板】W717×D345〈2枚〉【棚板厚】15

【中天板積載可能重量】80kg

【設置可能TVサイズ】55Vまで

※対応サイズは一部TVを除く

※ご購入の際は必ずTV本体寸法をご確認ください