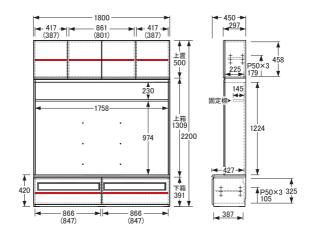

#### ()数値は有効寸法です。

# No.5100TVボード (W180H220)

#### 【上置棚板

[小] W417×D215〈2枚〉【棚板厚】20 [大] W860×D215〈1枚〉【棚板厚】21 【下箱棚板】 W865×D320〈2枚〉【棚板厚】20

【中天板積載可能重量】80kg 【設置可能TVサイズ】77Vまで

※対応サイズは一部TVを除く

※ご購入の際は必ずTV本体寸法をご確認ください