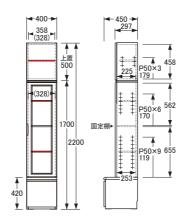

# ()数値は有効寸法です。

# No.5100ガラス開戸〔W40H220・右〕

【上置棚板】W357×D215〈1枚〉【棚板厚】20 【棚板】W357×D225〈2枚〉【棚板厚】15 【引出内寸】※仕切板を取り外した状態 [小】W322×D320×H54〈1杯〉 [大] W302×D360×H210〈1杯〉