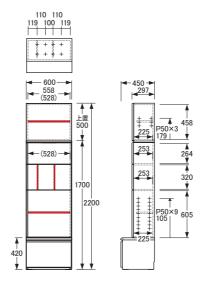

×D360×H210〈1杯〉

#### ()数値は有効寸法です。



#### No.5100オープン (W60H220・右)

【上置棚板】W557×D215〈1枚〉【棚板厚】20【仕扣板】

[小] W319×D235〈2枚〉[仕切板厚] 15 [六] W319×D240〈1枚〉[仕切板厚] 18 [棚板] W557×D230〈2枚〉[棚板厚] 20 [引出内寸] ※仕切板を取り外した状態 [小] W522×D320×H54〈1杯〉 [大] W502×D360×H210〈1杯〉

()数値は有効寸法です。



# No.5100板開戸〔W40H220·右〕

【上置棚板】W357×D215〈1枚〉【棚板厚】20 【仕切板】W319×D235〈2枚〉【仕切板厚】15 【棚板】W357×D215〈1枚〉【棚板厚】20 【引出内寸】※仕切板を取り外した状態 【小】W322×D320×H54〈1杯〉 【大】W302×D360×H210〈1杯〉

# No.5100

# システムボード [高さ220cm]

※図面 \_\_\_\_\_色…棚板可動部分

#### ()数値は有効寸法です。



### No.5100板開戸〔W60H220·左〕

【上置棚板】W557×D215〈1枚〉【棚板厚】20 【仕切板】W319×D235〈2枚〉【仕切板厚】15 【棚板】W557×D215〈1枚〉【棚板厚】20 【引出内寸】※仕切板を取り外した状態 [小】W522×D320×H54〈1杯〉 [大】W502×D360×H210〈1杯〉



### No.5100TV取付板

【耐荷重】50kg 【取付可能TVサイズ】32~55V

%36V以下のテレビを取り付ける場合、金具が見えてしまう場合があります。 %対応サイズは一部 T V を除く

#### ()数値は有効寸法です。



### No.5100板開戸〔W60H220·右〕

【上置棚板】W557×D215〈1枚〉【棚板厚】20 【仕切板】W319×D235〈2枚〉【仕切板厚】15 【棚板】W557×D215〈1枚〉【棚板厚】20 【引出内寸】※仕切板を取り外した状態 【小】W522×D320×H54〈1杯〉 [大】W502×D360×H210〈1杯〉