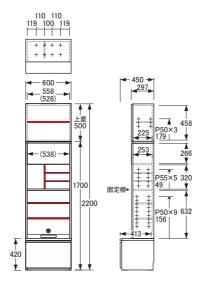

# No.5100

# システムボード [高さ220cm]

※図面 \_\_\_\_\_色…棚板可動部分

#### ()数値は有効寸法です。

### No.5100板開戸〔W60H220·左〕

【上置棚板】W557×D215〈1枚〉【棚板厚】20 【仕切板】W319×D235〈2枚〉【仕切板厚】15 【棚板】W557×D215〈1枚〉【棚板厚】20 【引出内寸】※仕切板を取り外した状態 [小】W522×D320×H54〈1杯〉 [大】W502×D360×H210〈1杯〉