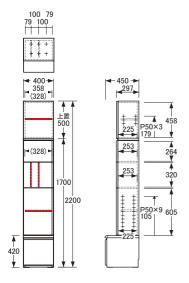

# No.5100

# システムボード [高さ220cm]

※図面 \_\_\_\_\_ 色…棚板可動部分

#### ()数値は有効寸法です。

## No.5100オープン (W60H220・左)

【上置棚板】W557×D215〈1枚〉【棚板厚】20 【什切板】

[小] W319×D235〈2枚〉[仕切板厚] 15 [大] W319×D240〈1枚〉[仕切板厚] 18 [棚板] W557×D230〈2枚〉[棚板厚] 20 [引出内寸] ※仕切板を取り外した状態 [小] W522×D320×H54〈1杯〉 [大] W502×D360×H210〈1杯〉