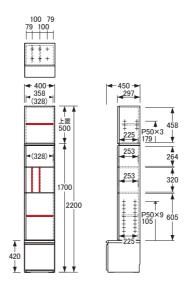

# No.5100

# システムボード [高さ220cm]

※図面 \_\_\_\_\_ 色…棚板可動部分

#### ()数値は有効寸法です。

# No.5100板開戸〔W40H220·左〕

【上置棚板】W357×D215〈1枚〉【棚板厚】20 【仕切板】W319×D235〈2枚〉【仕切板厚】15 【棚板】W357×D215〈1枚〉【棚板厚】20 【引出内寸】※仕切板を取り外した状態 【小】W322×D320×H54〈1杯〉 【大】W302×D360×H210〈1杯〉