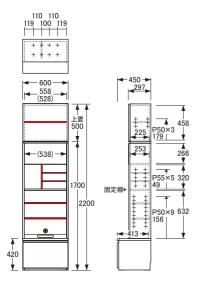

# No.5100

# システムボード [高さ220cm]

※図面 \_\_\_\_\_ 色…棚板可動部分

#### ()数値は有効寸法です。

### No.5100ガラス開戸 (W40H220・左)

[上置棚板] W357×D215〈1枚〉【棚板厚] 20 【棚板] W357×D225〈2枚〉【棚板厚] 15 [引出内寸] ※仕切板を取り外した状態 [小] W322×D320×H54〈1杯〉 [大] W302×D360×H210〈1杯〉