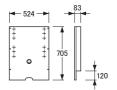

### No.5100TV取付板

【耐荷重】50kg 【取付可能TVサイズ】32~55V

%36V以下のテレビを取り付ける場合、金具が見えてしまう場合があります。 %対応サイズは一部 T V を除く